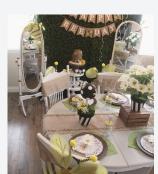

#### **BASIC PACKAGE INCLUDES (\$628):**

- TWO DECORATED IVY WALLS WITH SIGN OF CHOICE \$130
- SIX THEMED BALLOONS \$15
- ONE RUSTIC TABLE WITH 8 PLACE SETTINGS, DECOR, CHAIR SASHES, WINGS & HEADBANDS FOR 8 - \$281
- ONE RUSTIC DESSERT TABLE W/ DECOR & DESSERT PLATTERS \$127
- ONE RUSTIC TABLE FOR FOOD SERVICE WITH SOME DECOR \$75
- BASIC DELIVERY

#### WHAT YOU GET:

Adorable rustic and sweet bumble bee themed dessert station for your little princess complete with handmade and custom decor:

- Rustic table
- Table greenery
- Jute table runner with ivy trim
- 1 Flower arrangement with themed pot
- Handmade custom decorations (beehive & ivy garden book)
  - Rustic cupcake and cake stand (up to 2)
    - 2 White display stands
  - Set-up (available at additional charge)