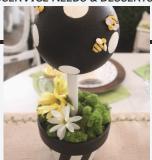

### **DESSERT STATION - \$127**

#### WHAT YOU GET:

Adorable rustic and sweet bumble bee themed dessert station for your little princess complete with handmade and custom decor:

- Rustic table
- Table greenery
- Jute table runner with ivy trim
- 1 Flower arrangement with themed pot
- Handmade custom decorations (beehive & ivy garden book)
  - Rustic cupcake and cake stand (up to 2)
    - 2 White display stands
  - Set-up (available at additional charge)