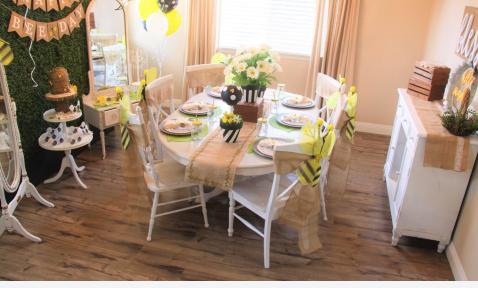

#### **BASIC PACKAGE INCLUDES (\$628):**

- TWO DECORATED IVY WALLS WITH SIGN OF CHOICE \$130
- SIX THEMED BALLOONS \$15
- ONE RUSTIC TABLE WITH 8 PLACE SETTINGS, DECOR, CHAIR SASHES, WINGS & HEADBANDS FOR 8 - \$281
- ONE RUSTIC DESSERT TABLE W/ DECOR & DESSERT PLATTERS \$127
- ONE RUSTIC TABLE FOR FOOD SERVICE WITH SOME DECOR \$75
- BASIC DELIVERY

#### WHAT YOU GET:

Adorable rustic and sweet bumble bee themed dessert station for your little princess complete with handmade and custom decor:

- Rustic table
- Table greenery
- Jute table runner with ivy trim
- 1 Flower arrangement with themed pot
- Handmade custom decorations (beehive & ivy garden book)
  - Rustic cupcake and cake stand (up to 2)
    - 2 White display stands
  - Set-up (available at additional charge)