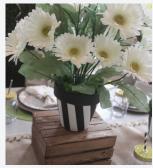

### **DESSERT STATION - \$127**

#### WHAT YOU GET:

Adorable rustic and sweet bumble bee themed dessert station for your little princess complete with handmade and custom decor:

- Rustic table
- Table greenery
- Jute table runner with ivy trim
- 1 Flower arrangement with themed pot
- Handmade custom decorations (beehive & ivy garden book)
  - Rustic cupcake and cake stand (up to 2)
    - 2 White display stands
  - Set-up (available at additional charge)