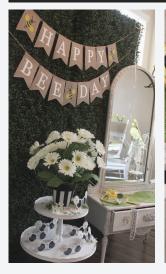

### DRESS-UP STATION - \$219

#### WHAT YOU GET:

Adorable rustic and sweet bumble bee themed dress-up station for your little princess complete with vintage furnishings and handmade/custom decor:

- 8 Party favor sunglasses
- 8 Party favor custom necklaces w/ silver chains
- White garden stand-up mirror w/gold accents & ivy trim
- White vintage vanity w/ mirror & decor (necklaces & custom hand mirror)
  - White 2-tiered table with flower arrangement & themed pot
    - Chair with 2 custom themed pillows & sash
      - Set-up (available at additional charge)