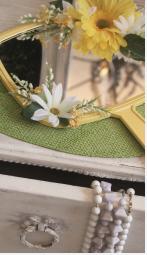

### DRESS-UP STATION - \$219

#### WHAT YOU GET:

Adorable rustic and sweet bumble bee themed dress-up station for your little princess complete with vintage furnishings and handmade/custom decor:

- 8 Party favor sunglasses
- 8 Party favor custom necklaces w/ silver chains
- White garden stand-up mirror w/gold accents & ivy trim
- White vintage vanity w/ mirror & decor (necklaces & custom hand mirror)
  - White 2-tiered table with flower arrangement & themed pot
    - Chair with 2 custom themed pillows & sash
      - Set-up (available at additional charge)