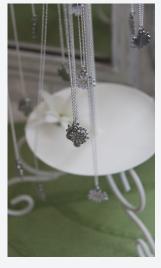

### DRESS-UP STATION - \$219

#### WHAT YOU GET:

Adorable rustic and sweet bumble bee themed dress-up station for your little princess complete with vintage furnishings and handmade/custom decor:

- 8 Party favor sunglasses
- 8 Party favor custom necklaces w/ silver chains
- White garden stand-up mirror w/gold accents & ivy trim
- White vintage vanity w/ mirror & decor (necklaces & custom hand mirror)
  - White 2-tiered table with flower arrangement & themed pot
    - Chair with 2 custom themed pillows & sash
      - Set-up (available at additional charge)