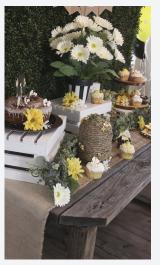

### **DESSERT STATION - \$127**

#### WHAT YOU GET:

Adorable rustic and sweet bumble bee themed dessert station for your little princess complete with handmade and custom decor:

- Rustic table
- Table greenery
- Jute table runner with ivy trim
- 1 Flower arrangement with themed pot
- Handmade custom decorations (beehive & ivy garden book)
  - Rustic cupcake and cake stand (up to 2)
    - 2 White display stands
  - Set-up (available at additional charge)