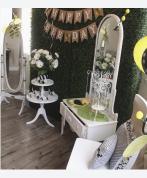

### DRESS-UP STATION - \$219

#### WHAT YOU GET:

Adorable rustic and sweet bumble bee themed dress-up station for your little princess complete with vintage furnishings and handmade/custom decor:

- 8 Party favor sunglasses
- 8 Party favor custom necklaces w/ silver chains
- White garden stand-up mirror w/gold accents & ivy trim
- White vintage vanity w/ mirror & decor (necklaces & custom hand mirror)
  - White 2-tiered table with flower arrangement & themed pot
    - Chair with 2 custom themed pillows & sash
      - Set-up (available at additional charge)

\*Please note we may substitute decorations or party favors as needed but will ensure they are of equal value, quality, and design in the same theme.