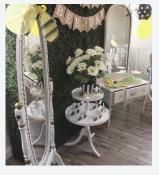

### DRESS-UP STATION - \$219

#### WHAT YOU GET:

Adorable rustic and sweet bumble bee themed dress-up station for your little princess complete with vintage furnishings and handmade/custom decor:

- 8 Party favor sunglasses
- 8 Party favor custom necklaces w/ silver chains
- White garden stand-up mirror w/gold accents & ivy trim
- White vintage vanity w/ mirror & decor (necklaces & custom hand mirror)
  - White 2-tiered table with flower arrangement & themed pot
    - Chair with 2 custom themed pillows & sash
      - Set-up (available at additional charge)

\*Please note we may substitute decorations or party favors as needed but will ensure they are of equal value, quality, and design in the same theme.