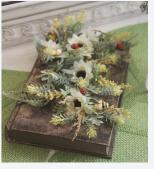

### **DESSERT STATION - \$127**

#### WHAT YOU GET:

Adorable rustic and sweet bumble bee themed dessert station for your little princess complete with handmade and custom decor:

- Rustic table
- Table greenery
- Jute table runner with ivy trim
- 1 Flower arrangement with themed pot
- Handmade custom decorations (beehive & ivy garden book)
  - Rustic cupcake and cake stand (up to 2)
    - 2 White display stands
  - Set-up (available at additional charge)

\*Please note we may substitute decorations or platters as needed but will ensure they are of equal value, quality, and design in the same theme.