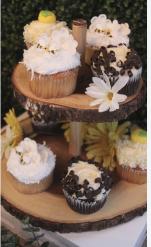

### **DESSERT STATION - \$127**

#### WHAT YOU GET:

Adorable rustic and sweet bumble bee themed dessert station for your little princess complete with handmade and custom decor:

- Rustic table
- Table greenery
- Jute table runner with ivy trim
- 1 Flower arrangement with themed pot
- Handmade custom decorations (beehive & ivy garden book)
  - Rustic cupcake and cake stand (up to 2)
    - 2 White display stands
  - Set-up (available at additional charge)