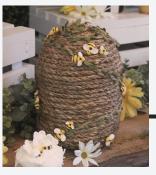

#### WHAT YOU GET:

Adorable rustic and sweet bumble bee themed dessert station for your little princess complete with handmade and custom decor:

- Rustic table
- Table greenery
- Jute table runner with ivy trim
- 1 Flower arrangement with themed pot
- Handmade custom decorations (beehive & ivy garden book)
  - Rustic cupcake and cake stand (up to 2)
    - 2 White display stands
  - Set-up (available at additional charge)