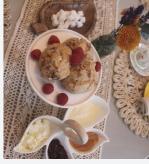

### WHAT YOU GET:

Sunny vintage and sweet boho themed tea party breakfast station for your loved one that includes:

Rustic table
Small flower arrangement
Vintage style boho ivory table runner
3 Rustic wood boxes for food display
1 Rustic wood doughnut stand
1 Fruit display stand with cover
Display stands/decorations
2 Glass jars for milk and juice with a tray
12 Glass juice jars with straws and rustic tray
3 White wood stands and 3 boho lanterns for floor decor
Set-up (available at additional charge)

\*Please note we may substitute decorations or platters as needed but will ensure they are of equal value, quality, and design in the same theme.