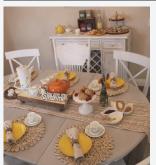

#### BASIC PACKAGE INCLUDES (\$735):

- TWO DECORATED IVY WALLS W/SIGNS & FLOWERS \$200
- ATTENDEE TABLE W/ 8 PLACE SETTINGS, TEAPOTS, TWO SMALL FOOD STANDS, JELLY/SAUCE PLATTERS, DECOR & RUNNER \$230
- ONE RUSTIC BREAKFAST TABLE WITH DECOR, BAGEL STANDS, DOUGHNUT STAND, JUICE GLASSES & STRAWS - \$180
- ONE TABLE FOR TEA WITH 4 TYPES OF TEA, SUGAR/SWEETENER VARIETY, HONEY, RUSTIC PLATTER FOR TEA SANDWICHES, RUNNER, & RUSTIC STAND -\$125

### WHAT YOU GET:

Sunny vintage and sweet boho themed tea party breakfast station for your loved one that includes:

Rustic table
Small flower arrangement
Vintage style boho ivory table runner
3 Rustic wood boxes for food display
1 Rustic wood doughnut stand
1 Fruit display stand with cover
Display stands/decorations
2 Glass jars for milk and juice with a tray
12 Glass juice jars with straws and rustic tray
3 White wood stands and 3 boho lanterns for floor decor
Set-up (available at additional charge)