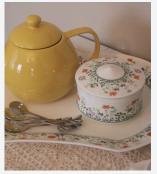

## WHAT YOU GET:

Sunny vintage and sweet boho themed tea party breakfast station for your loved one that includes:

Table or cabinet
Vintage style boho ivory table runner
Rustic wood two-tiered platter for food
Rustic wood box for tea box display
Tray for additional food or desserts

Extra teapot and kettle
12 Teaspoons
4 Types of tea for 8
Sugar variety and honey for 8

- Set-up (available at additional charge)

\*Please note we may substitute decorations or platters as needed but will ensure they are of equal value, quality, and design in the same theme.