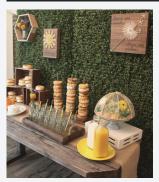

#### BASIC PACKAGE INCLUDES (\$735):

- TWO DECORATED IVY WALLS W/SIGNS & FLOWERS \$200
- ATTENDEE TABLE W/ 8 PLACE SETTINGS, TEAPOTS, TWO SMALL FOOD STANDS, JELLY/SAUCE PLATTERS, DECOR & RUNNER \$230
- ONE RUSTIC BREAKFAST TABLE WITH DECOR, BAGEL STANDS, DOUGHNUT STAND, JUICE GLASSES & STRAWS - \$180
- ONE TABLE FOR TEA WITH 4 TYPES OF TEA, SUGAR/SWEETENER VARIETY, HONEY, RUSTIC PLATTER FOR TEA SANDWICHES, RUNNER, & RUSTIC STAND -\$125

### WHAT YOU GET:

Sunny vintage and sweet boho themed tea party breakfast station for your loved one that includes:

Rustic table
Small flower arrangement
Vintage style boho ivory table runner
3 Rustic wood boxes for food display
1 Rustic wood doughnut stand
1 Fruit display stand with cover
Display stands/decorations
2 Glass jars for milk and juice with a tray
12 Glass juice jars with straws and rustic tray
3 White wood stands and 3 boho lanterns for floor decor
Set-up (available at additional charge)