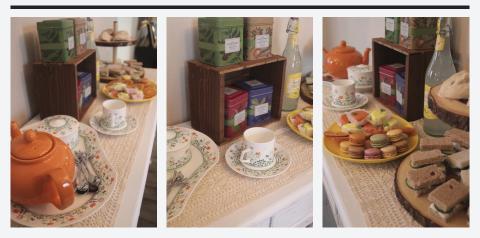

# TEA & FOOD STATION - \$125

## WHAT YOU GET:

Sunny vintage and sweet boho themed tea party breakfast station for your loved one that includes:

Table or cabinet
Vintage style boho ivory table runner
Rustic wood two-tiered platter for food
Rustic wood box for tea box display
Tray for additional food or desserts

Extra teapot and kettle
12 Teaspoons
4 Types of tea for 8
Sugar variety and honey for 8

- Set-up (available at additional charge)

\*Please note we may substitute decorations or platters as needed but will ensure they are of equal value, quality, and design in the same theme.