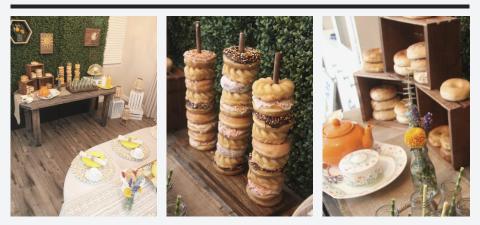

# **BREAKFAST STATION - \$180**

### WHAT YOU GET:

Sunny vintage and sweet boho themed tea party breakfast station for your loved one that includes:

Rustic table
Small flower arrangement
Vintage style boho ivory table runner
3 Rustic wood boxes for food display
1 Rustic wood doughnut stand
1 Fruit display stand with cover
Display stands/decorations
2 Glass jars for milk and juice with a tray
12 Glass juice jars with straws and rustic tray
3 White wood stands and 3 boho lanterns for floor decor
Set-up (available at additional charge)

\*Please note we may substitute decorations or platters as needed but will ensure they are of equal value, quality, and design in the same theme.