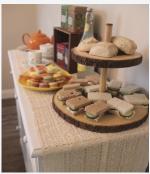

# **BREAKFAST STATION - \$180**

### WHAT YOU GET:

Sunny vintage and sweet boho themed tea party breakfast station for your loved one that includes:

Rustic table
Small flower arrangement
Vintage style boho ivory table runner
3 Rustic wood boxes for food display
1 Rustic wood doughnut stand
1 Fruit display stand with cover
Display stands/decorations
2 Glass jars for milk and juice with a tray
12 Glass juice jars with straws and rustic tray
3 White wood stands and 3 boho lanterns for floor decor
Set-up (available at additional charge)

\*Please note we may substitute decorations or platters as needed but will ensure they are of equal value, quality, and design in the same theme.