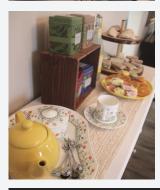

# TEA & FOOD STATION - \$125

## WHAT YOU GET:

Sunny vintage and sweet boho themed tea party breakfast station for your loved one that includes:

Table or cabinet
Vintage style boho ivory table runner
Rustic wood two-tiered platter for food
Rustic wood box for tea box display
Tray for additional food or desserts

Extra teapot and kettle
12 Teaspoons
4 Types of tea for 8
Sugar variety and honey for 8

- Set-up (available at additional charge)

\*Please note we may substitute decorations or platters as needed but will ensure they are of equal value, quality, and design in the same theme.