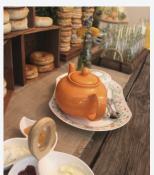

# TEA & FOOD STATION - \$125

## WHAT YOU GET:

Sunny vintage and sweet boho themed tea party breakfast station for your loved one that includes:

Table or cabinet
Vintage style boho ivory table runner
Rustic wood two-tiered platter for food
Rustic wood box for tea box display
Tray for additional food or desserts

Extra teapot and kettle
12 Teaspoons
4 Types of tea for 8
Sugar variety and honey for 8

- Set-up (available at additional charge)

\*Please note we may substitute decorations or platters as needed but will ensure they are of equal value, quality, and design in the same theme.