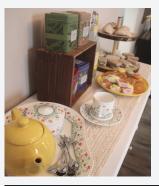

## **BREAKFAST STATION - \$170**

## WHAT YOU GET:

Sunny vintage and sweet boho themed tea party breakfast station for your loved one that includes:

- Rustic table
- Small flower arrangement
- Vintage style boho ivory table runner
- 3 Rustic wood boxes for food display
  - 1 Rustic wood doughnut stand
  - 1 Fruit display stand with cover
    - Display stands/decorations
- 2 Glass jars for milk and juice with a tray
- 12 Glass juice jars with straws and rustic tray
- 3 White wood stands and 3 boho lanterns for floor decor
  - Set-up (available at additional charge)

\*Please note we may substitute decorations or platters as needed but will ensure they are of equal value, quality, and design in the same theme.