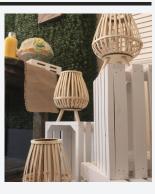

## WHAT YOU GET:

Sunny vintage and sweet boho themed tea party breakfast station for your loved one that includes:

- Rustic table
- Small flower arrangement
- Vintage style boho ivory table runner
- 3 Rustic wood boxes for food display
  - 1 Rustic wood doughnut stand
  - 1 Fruit display stand with cover
    - Display stands/decorations
- 2 Glass jars for milk and juice with a tray
- 12 Glass juice jars with straws and rustic tray
- 3 White wood stands and 3 boho lanterns for floor decor
  - Set-up (available at additional charge)