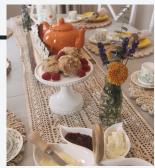

## **BREAKFAST STATION - \$170**

## WHAT YOU GET:

Sunny vintage and sweet boho themed tea party breakfast station for your loved one that includes:

- Rustic table
- Small flower arrangement
- Vintage style boho ivory table runner
- 3 Rustic wood boxes for food display
  - 1 Rustic wood doughnut stand
  - 1 Fruit display stand with cover
    - Display stands/decorations
- 2 Glass jars for milk and juice with a tray
- 12 Glass juice jars with straws and rustic tray
- 3 White wood stands and 3 boho lanterns for floor decor
  - Set-up (available at additional charge)

# TEA & FOOD STATION - \$105

## WHAT YOU GET:

Sunny vintage and sweet boho themed tea party breakfast station for your loved one that includes:

- Table or cabinet
- Vintage style boho ivory table runner
- Rustic wood two-tiered platter for food
  - Rustic wood box for tea box display
  - Tray for additional food or desserts
    - Extra teapot and kettle
      - 12 Teaspoons
      - 4 Types of tea for 8
    - Sugar variety and honey for 8
- Set-up (available at additional charge)