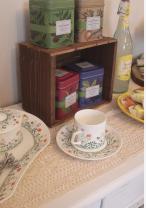

# TEA & FOOD STATION - \$105

## WHAT YOU GET:

Sunny vintage and sweet boho themed tea party breakfast station for your loved one that includes:

- Table or cabinet
- Vintage style boho ivory table runner
- Rustic wood two-tiered platter for food
  - Rustic wood box for tea box display
  - Tray for additional food or desserts
    - Extra teapot and kettle
      - 12 Teaspoons
      - 4 Types of tea for 8
    - Sugar variety and honey for 8
- Set-up (available at additional charge)

\*Please note we may substitute decorations or platters as needed but will ensure they are of equal value, quality, and design in the same theme.