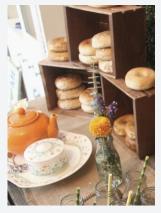

# TEA & FOOD STATION - \$105

## WHAT YOU GET:

Sunny vintage and sweet boho themed tea party breakfast station for your loved one that includes:

- Table or cabinet
- Vintage style boho ivory table runner
- Rustic wood two-tiered platter for food
  - Rustic wood box for tea box display
  - Tray for additional food or desserts
    - Extra teapot and kettle
      - 12 Teaspoons
      - 4 Types of tea for 8
    - Sugar variety and honey for 8
- Set-up (available at additional charge)