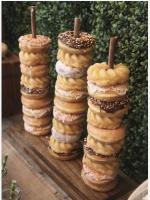

#### **BASIC PACKAGE INCLUDES (\$625):**

- TWO DECORATED IVY WALLS W/SIGNS & FLOWERS \$142
- ATTENDEE TABLE W/8 PLACE SETTINGS, TEAPOTS, TWO SMALL FOOD STANDS, JELLY/SAUCE PLATTERS, DECOR & RUNNER - \$208
- ONE RUSTIC BREAKFAST TABLE WITH DECOR, BAGEL STANDS, DOUGHNUT STAND, JUICE GLASSES & STRAWS - \$170
- ONE TABLE FOR TEA WITH 4 TYPES OF TEA, SUGAR/SWEETENER VARIETY, HONEY, RUSTIC PLATTER FOR TEA SANDWICHES, RUNNER, & RUSTIC STAND -\$105

## WHAT YOU GET:

Sunny vintage and sweet boho themed tea party breakfast station for your loved one that includes:

- Rustic table
- Small flower arrangement
- Vintage style boho ivory table runner
- 3 Rustic wood boxes for food display
  - 1 Rustic wood doughnut stand
  - 1 Fruit display stand with cover
    - Display stands/decorations
- 2 Glass jars for milk and juice with a tray
- 12 Glass juice jars with straws and rustic tray
- 3 White wood stands and 3 boho lanterns for floor decor
  - Set-up (available at additional charge)