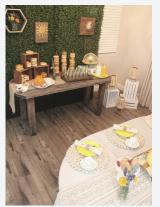

#### **BASIC PACKAGE INCLUDES (\$625):**

- TWO DECORATED IVY WALLS W/SIGNS & FLOWERS \$142
- ATTENDEE TABLE W/8 PLACE SETTINGS, TEAPOTS, TWO SMALL FOOD STANDS, JELLY/SAUCE PLATTERS, DECOR & RUNNER - \$208
- ONE RUSTIC BREAKFAST TABLE WITH DECOR, BAGEL STANDS, DOUGHNUT STAND, JUICE GLASSES & STRAWS - \$170
- ONE TABLE FOR TEA WITH 4 TYPES OF TEA, SUGAR/SWEETENER VARIETY, HONEY, RUSTIC PLATTER FOR TEA SANDWICHES, RUNNER, & RUSTIC STAND -\$105

## WHAT YOU GET:

Sunny vintage and sweet boho themed tea party breakfast station for your loved one that includes:

- Rustic table
- Small flower arrangement
- Vintage style boho ivory table runner
- 3 Rustic wood boxes for food display
  - 1 Rustic wood doughnut stand
  - 1 Fruit display stand with cover
    - Display stands/decorations
- 2 Glass jars for milk and juice with a tray
- 12 Glass juice jars with straws and rustic tray
- 3 White wood stands and 3 boho lanterns for floor decor
  - Set-up (available at additional charge)