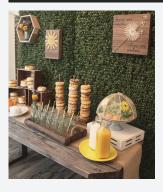

## **BREAKFAST STATION - \$170**

## WHAT YOU GET:

Sunny vintage and sweet boho themed tea party breakfast station for your loved one that includes:

- Rustic table
- Small flower arrangement
- Vintage style boho ivory table runner
- 3 Rustic wood boxes for food display
  - 1 Rustic wood doughnut stand
  - 1 Fruit display stand with cover
    - Display stands/decorations
- 2 Glass jars for milk and juice with a tray
- 12 Glass juice jars with straws and rustic tray
- 3 White wood stands and 3 boho lanterns for floor decor
  - Set-up (available at additional charge)