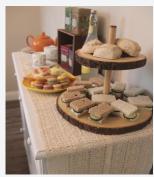

## **BREAKFAST STATION - \$170**

## WHAT YOU GET:

Sunny vintage and sweet boho themed tea party breakfast station for your loved one that includes:

- Rustic table
- Small flower arrangement
- Vintage style boho ivory table runner
- 3 Rustic wood boxes for food display
  - 1 Rustic wood doughnut stand
  - 1 Fruit display stand with cover
    - Display stands/decorations
- 2 Glass jars for milk and juice with a tray
- 12 Glass juice jars with straws and rustic tray
- 3 White wood stands and 3 boho lanterns for floor decor
  - Set-up (available at additional charge)

\*Please note we may substitute decorations or platters as needed but will ensure they are of equal value, quality, and design in the same theme.