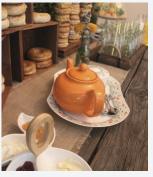

# TEA & FOOD STATION - \$105

## WHAT YOU GET:

Sunny vintage and sweet boho themed tea party breakfast station for your loved one that includes:

- Table or cabinet
- Vintage style boho ivory table runner
- Rustic wood two-tiered platter for food
  - Rustic wood box for tea box display
  - Tray for additional food or desserts
    - Extra teapot and kettle
      - 12 Teaspoons
      - 4 Types of tea for 8
    - Sugar variety and honey for 8
- Set-up (available at additional charge)