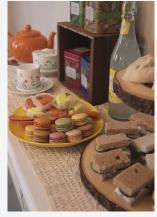

## **BREAKFAST STATION - \$170**

## WHAT YOU GET:

Sunny vintage and sweet boho themed tea party breakfast station for your loved one that includes:

- Rustic table
- Small flower arrangement
- Vintage style boho ivory table runner
- 3 Rustic wood boxes for food display
  - 1 Rustic wood doughnut stand
  - 1 Fruit display stand with cover
    - Display stands/decorations
- 2 Glass jars for milk and juice with a tray
- 12 Glass juice jars with straws and rustic tray
- 3 White wood stands and 3 boho lanterns for floor decor
  - Set-up (available at additional charge)

\*Please note we may substitute decorations or platters as needed but will ensure they are of equal value, quality, and design in the same theme.