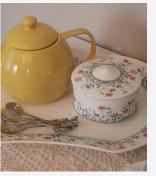

# TEA & FOOD STATION - \$105

## WHAT YOU GET:

Sunny vintage and sweet boho themed tea party breakfast station for your loved one that includes:

- Table or cabinet
- Vintage style boho ivory table runner
- Rustic wood two-tiered platter for food
  - Rustic wood box for tea box display
  - Tray for additional food or desserts
    - Extra teapot and kettle
      - 12 Teaspoons
      - 4 Types of tea for 8
    - Sugar variety and honey for 8
- Set-up (available at additional charge)

\*Please note we may substitute decorations or platters as needed but will ensure they are of equal value, quality, and design in the same theme.