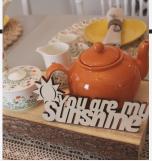

#### **BASIC PACKAGE INCLUDES (\$625):**

- TWO DECORATED IVY WALLS W/SIGNS & FLOWERS \$142
- ATTENDEE TABLE W/8 PLACE SETTINGS, TEAPOTS, TWO SMALL FOOD STANDS, JELLY/SAUCE PLATTERS, DECOR & RUNNER - \$208
- ONE RUSTIC BREAKFAST TABLE WITH DECOR, BAGEL STANDS, DOUGHNUT STAND, JUICE GLASSES & STRAWS - \$170
- ONE TABLE FOR TEA WITH 4 TYPES OF TEA, SUGAR/SWEETENER VARIETY, HONEY, RUSTIC PLATTER FOR TEA SANDWICHES, RUNNER, & RUSTIC STAND -\$105

## WHAT YOU GET:

Sunny vintage and sweet boho themed tea party breakfast station for your loved one that includes:

- Rustic table
- Small flower arrangement
- Vintage style boho ivory table runner
- 3 Rustic wood boxes for food display
  - 1 Rustic wood doughnut stand
  - 1 Fruit display stand with cover
    - Display stands/decorations
- 2 Glass jars for milk and juice with a tray
- 12 Glass juice jars with straws and rustic tray
- 3 White wood stands and 3 boho lanterns for floor decor
  - Set-up (available at additional charge)