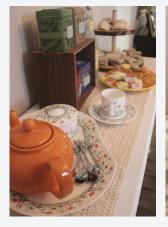

# TEA & FOOD STATION - \$105

## WHAT YOU GET:

Sunny vintage and sweet boho themed tea party breakfast station for your loved one that includes:

- Table or cabinet
- Vintage style boho ivory table runner
- Rustic wood two-tiered platter for food
  - Rustic wood box for tea box display
  - Tray for additional food or desserts
    - Extra teapot and kettle
      - 12 Teaspoons
      - 4 Types of tea for 8
    - Sugar variety and honey for 8
- Set-up (available at additional charge)